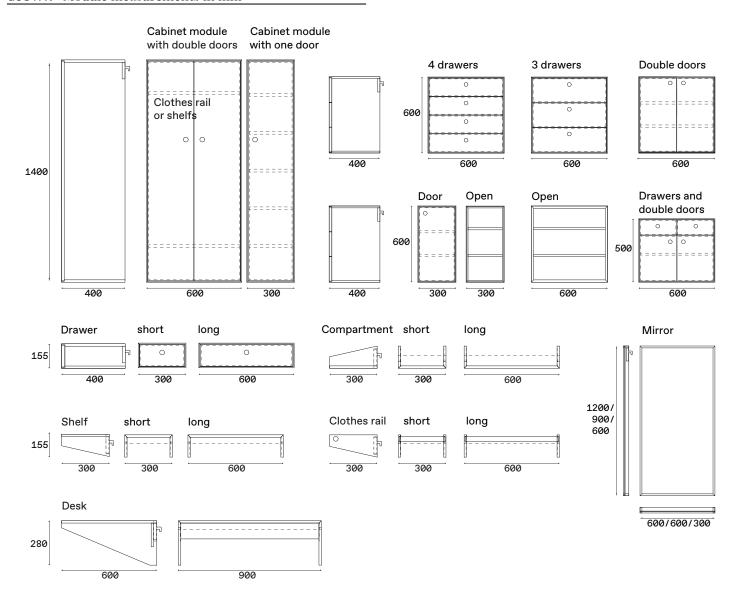

Choose the functional GUSTAV modules that work for you. We have a desk, a clothes rail, two types of shelves, drawer or cabinet modules, with or without doors, in several standard sizes.

Our furniture is made from birch plywood panels. This solid panel material is of a premium quality and a great alternative to chipboard or MDF (fibreboard). It is a long-lasting and is therefore robust enough to withstand the high demands of day-to-day use. It (die high solidity) ensures that the furniture retains its stability and functionality for years to come.

### **GUSTAV** Module measurements in mm