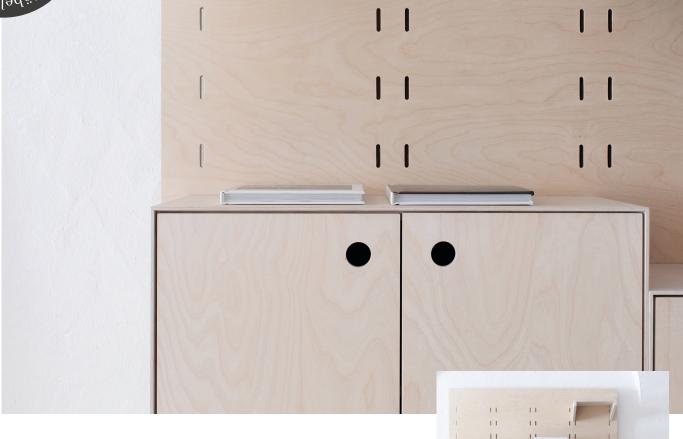

# **GUSTAV** Adaptable multipurpose panel

GUSTAV is our flexible multipurpose panel that can be customized using our various functional modules. The vertical notches in the panel, which add visual interest, can be used to fasten the modules, which can be rearranged again and again. Modular, adaptable and multifunctional – that's GUSTAV.

## **GUSTAV** Adaptable multipurpose panel

With its modular system, GUSTAV can be configured for different purposes and adjusted as needed. The various modules can be used to create functional storage space in the kitchen or to build a unique TV wall. GUSTAV is also suitable as a wardrobe or as an open shelf in your kid's room. Thanks to its unmistakable, minimalist design, GUSTAV can be combined with other furniture, rounding out the space.

Choose the functional GUSTAV modules that work for you. We have a desk, a clothes rail, two types of shelves, drawer or cabinet modules, with or without doors, in several standard sizes.

Our furniture is made from birch plywood panels. This solid panel material is of a premium quality and a great alternative to chipboard or MDF (fibreboard). It is a long-lasting and is therefore robust enough to withstand the high demands of day-to-day use. It (die high solidity) ensures that the furniture retains its stability and functionality for years to come.

### **GUSTAV** Specifications

The GUSTAV back panel is available with a 30 mm grid in various widths:

Widths: 664, 964, 1,272, 1,848 mm Special modules are available upon request.