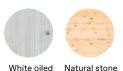

#### Colours:

- Wooden wall: natural or white oiled
- Modules (except cupboards with 1.40 metre height): Select from all available materials and their specific colours
- Cupboards with 1.40 metre height: Available in HPL colours only