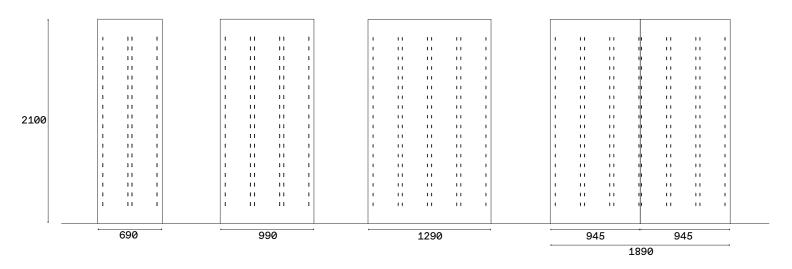

### **GUSTAV** Specifications

The GUSTAV back panel is available with a 30 mm grid in various widths:

Widths: 664, 964, 1,272, 1,848 mm Special modules are available upon request.

# **GUSTAV** Measurements in mm