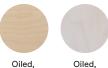

#### Colours:

- Wooden wall: natural or white oiled
- Modules (except cupboards with 1.40 metre height): Select from all available materials and their specific colours
- Cupboards with 1.40 metre height: Available in HPL colours only

#### **GUSTAV** Materials

• Birch Plywood, oiled

natural white

• 3-layer panel Spruce/Stone pine

Birch Plywood, lacquered

spruce

pine