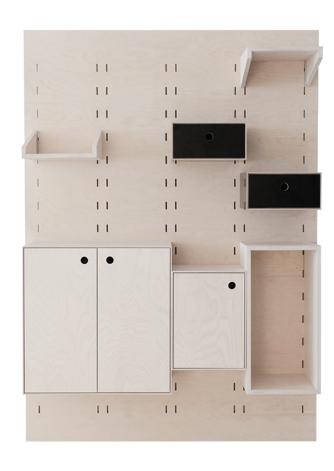

# **GUSTAV** Adaptable multipurpose panel

GUSTAV is our flexible multipurpose panel that can be customized using our various functional modules. The vertical notches in the panel, which add visual interest, can be used to fasten the modules, which can be rearranged again and again. Modular, adaptable and multifunctional – that's GUSTAV.

## **GUSTAV** Adaptable multipurpose panel

With its modular system, GUSTAV can be configured for different purposes and adjusted as needed. The various modules can be used to create functional storage space in the kitchen or to build a unique TV wall. GUSTAV is also suitable as a wardrobe or as an open shelf in your kid's room. Thanks to its unmistakable, minimalist design, GUSTAV can be combined with other furniture, rounding out the space.

Choose the functional GUSTAV modules that work for you. We have a desk, a clothes rail, two types of shelves, drawer or cabinet modules, with or without doors, in several standard sizes.

Our furniture is made from birch plywood panels. This solid panel material is of a premium quality and a great alternative to chipboard or MDF (fibreboard). It is a long-lasting and is therefore robust enough to withstand the high demands of day-to-day use. It (die high solidity) ensures that the furniture retains its stability and functionality for years to come.

#### **GUSTAV** Front view

More information